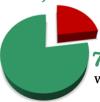

**92%** of participants reported being able to **maintain or lose weight** during the 2016 Holiday Challenge.

All 100 counties in North Carolina participated in the 2016 Holiday Challenge.

All **50** states participated in the 2016 Holiday Challenge.