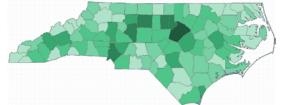

**92%** of participants reported being able to **maintain or lose weight** during the 2016 Holiday Challenge.

All 100 counties in North Carolina participated in the 2016 Holiday Challenge.

All **50** states participated in the 2016 Holiday Challenge.