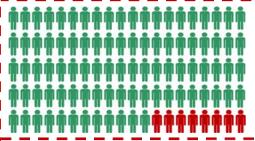

**92%** of participants reported being able to **maintain or lose weight** during the 2016 Holiday Challenge.

All 100 counties in North Carolina participated in the 2016 Holiday Challenge.

All **50** states participated in the 2016 Holiday Challenge.