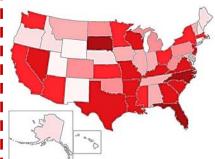

**92%** of participants reported being able to **maintain or lose weight** during the 2016 Holiday Challenge.

All 100 counties in North Carolina participated in the 2016 Holiday Challenge.

All **50** states participated in the 2016 Holiday Challenge.