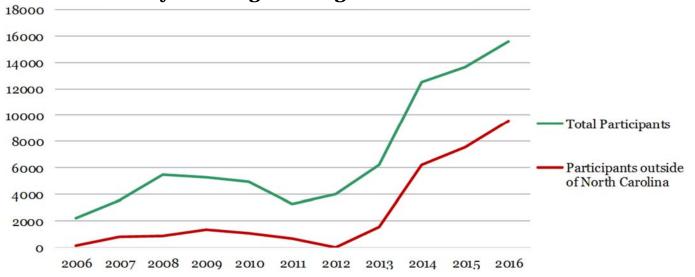

### Stay Motivated.

Social Support

Worksite Guide



**Maintain Don't Gain** 

# Results

In 2016, the Holiday Challenge had **15,605** participants to sign-up.



**77.1%** of participants were new to the Holiday Challenge.

The virtual walking race had **876** participants.





Participants collectively walked **37,663 miles.** 



**92%** of participants reported being able to **maintain or lose weight** during the 2016 Holiday Challenge.

All 100 counties in North Carolina participated in the 2016 Holiday Challenge.





All **50** states participated in the 2016 Holiday Challenge.

**13** additional countries joined the 2016 Holiday Challenge.



#### Where did you hear about the Holiday Challenge? (Please answer all that apply)



#### **Holiday Challenge Through the Years**



#### Registration for the 2017 Holiday Challenge is now open.

To register, please visit **esmmweighless.com**.

The Holiday Challenge is provided by Eat Smart, Move More, Weigh Less and Eat Smart, Move More, Prevent Diabetes.

Eat Smart, Move More, Weigh Less is a 15-week weight management program delivered online in real-time with a live instructor. To learn more, visit esmmweighless.com.

Eat Smart, Move More, Prevent Diabetes is a 12-month online diabetes prevention program recognized by the CDC.

To learn more, visit esampreventdiabetes.com.