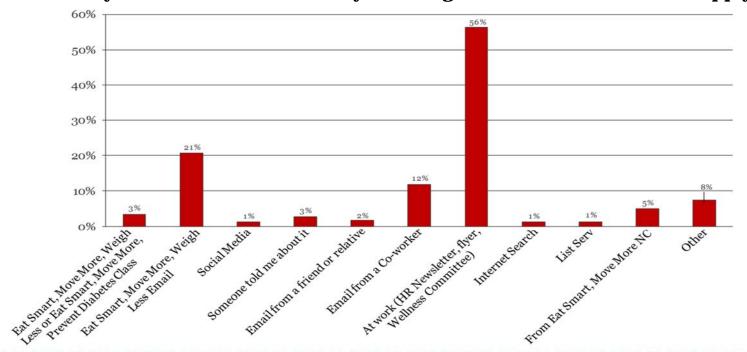

#### Where did you hear about the Holiday Challenge? (Please answer all that apply)